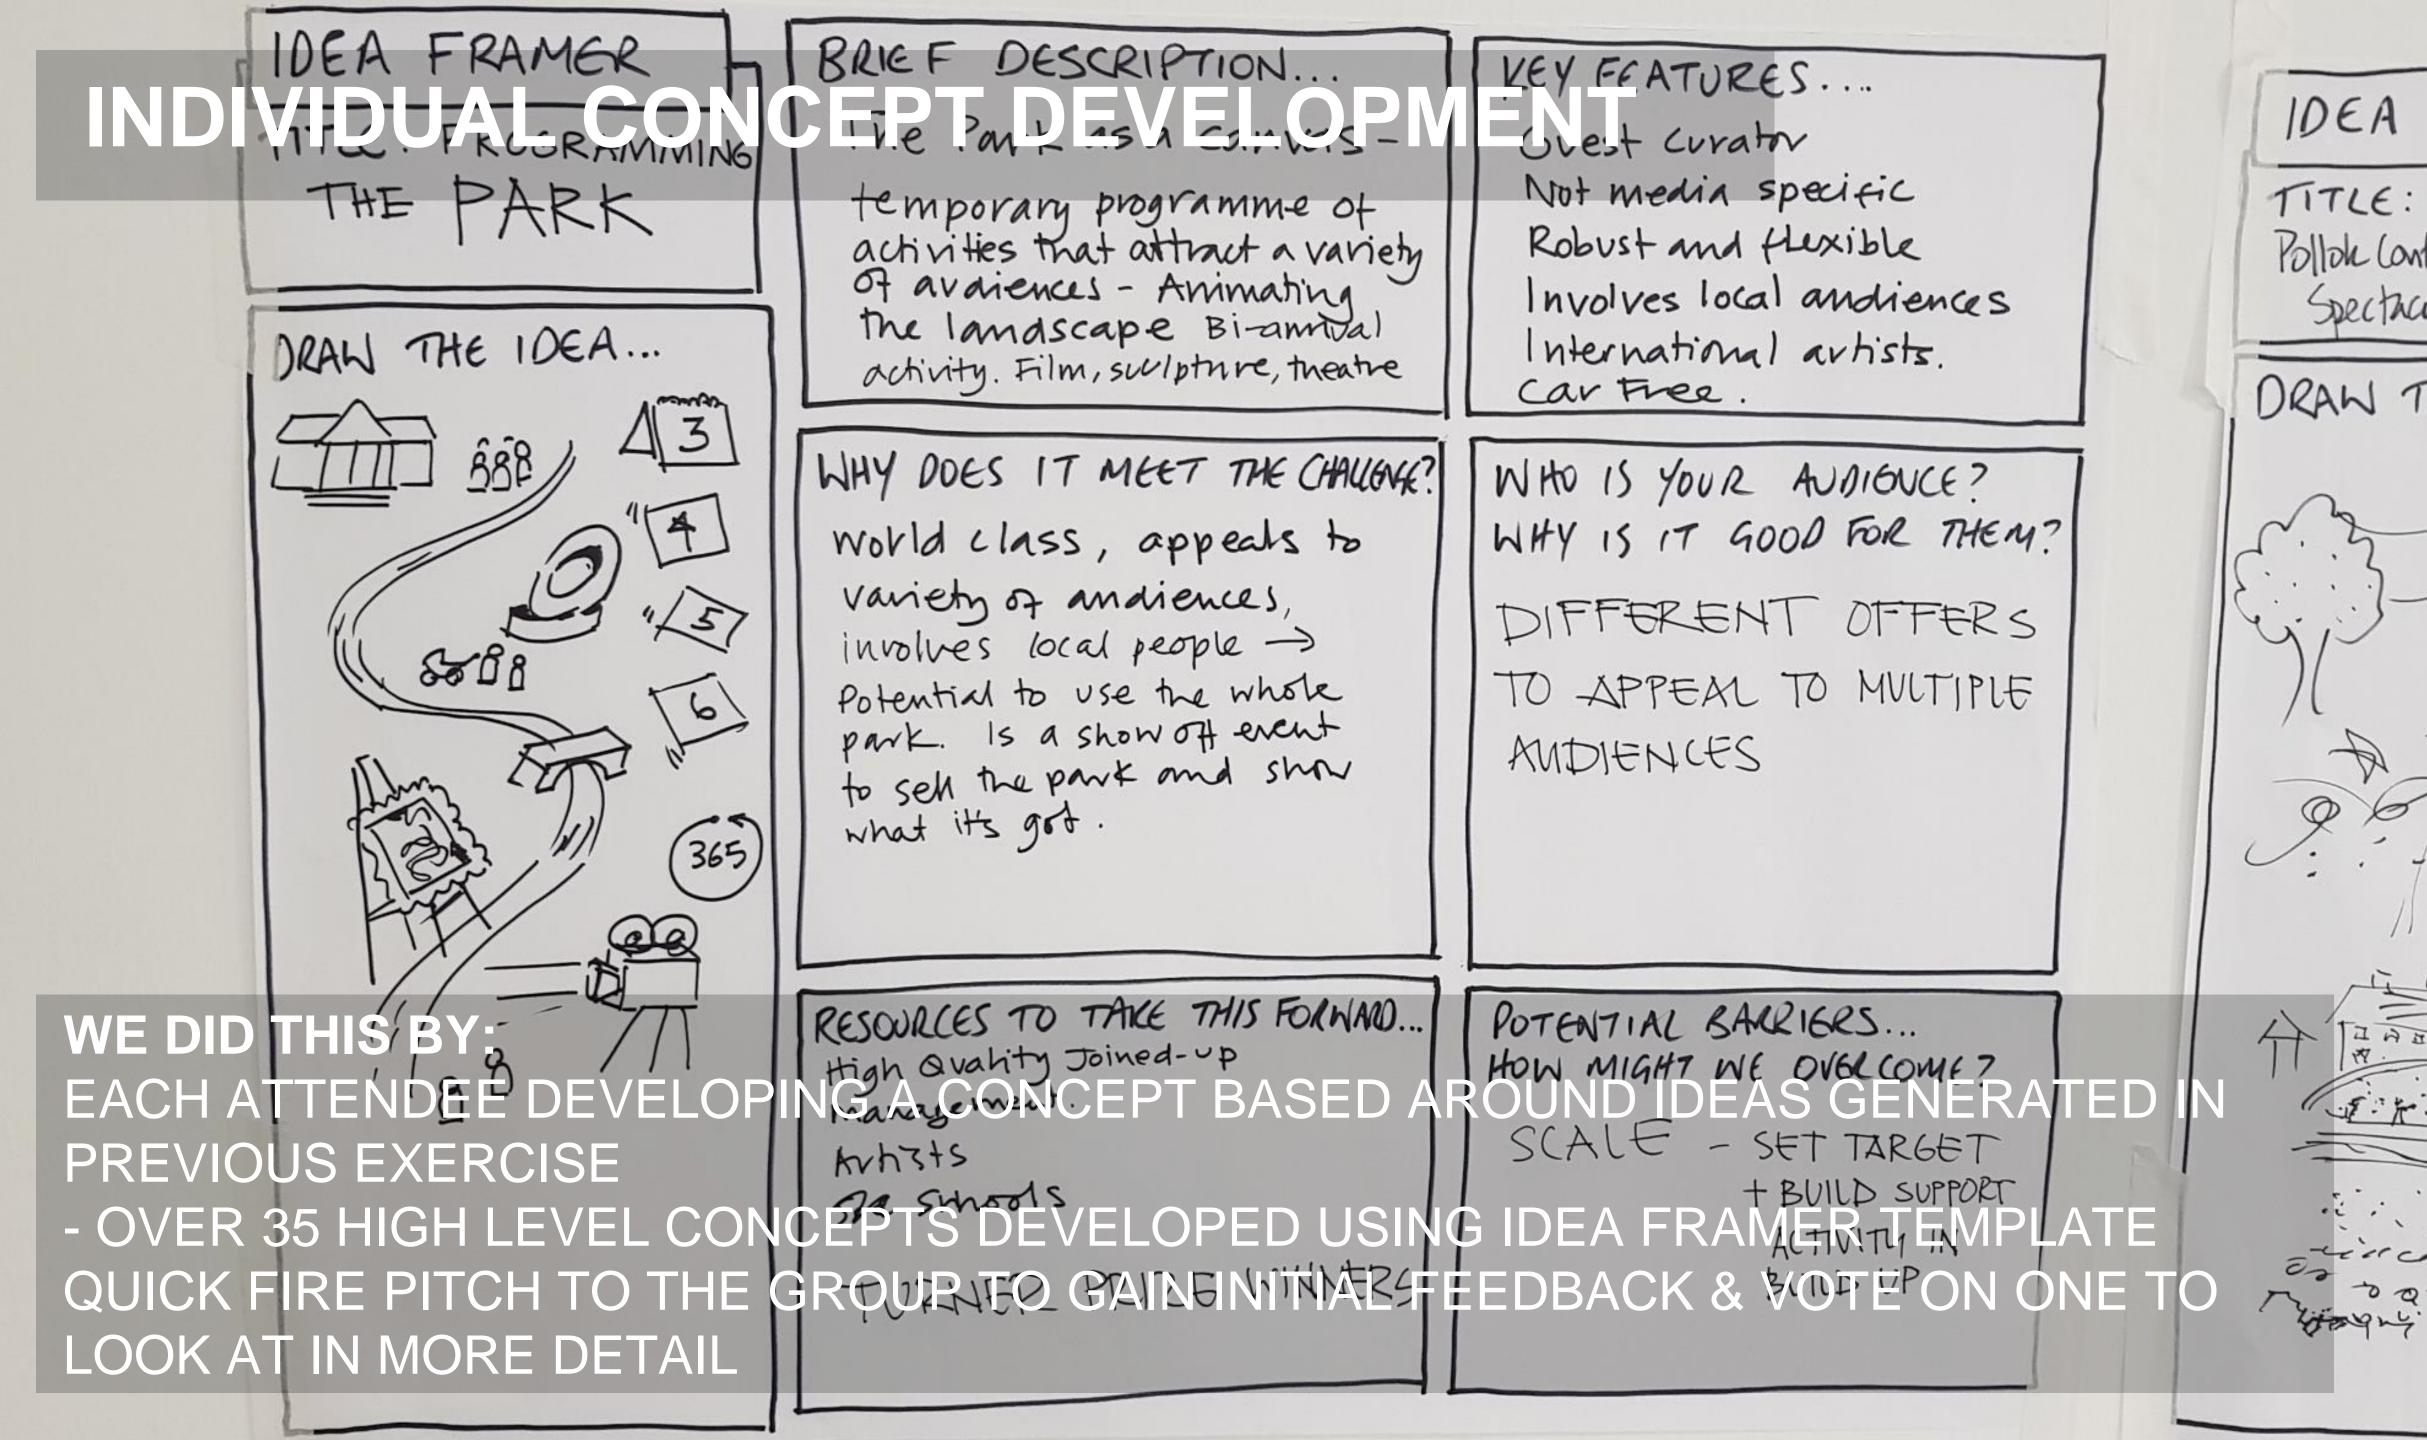

#### ENHANCED CONCEPT DEVELOPMENT

WE DID THIS BY: EACH GROUP SELECTING ONE INDIVIDUAL CONCEPT TO LOOK AT DEVELOPED AN ENHANCED IDEA FRAMER TO HELP UNDERSTAND - WHAT WOULD NEED TO HAPPEN TO ACHIEVE THIS - WHAT WOULD BE THE KEY BARRIERS TO MAKING THIS HAPPEN